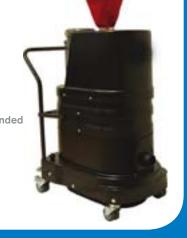

Circuit Breakers: (2) 460V 20amp (1) 230V-277V

10 amp

**Optional Accessories:** 

DS-1220 Vacuum

Order No:

3 HP, Turbine, Vacuum Motor: CFM: 180

Waterlift: Current: Sound Level:

30 Ft. 18/3 Grounded Power Cord:

Safety Yellow

208/230/460

214876

78"

76dBA

Capacity: 9 gallon

Polishing production up to 5,000 square feet per grit per hour.

MADE IN THE U.S.A.