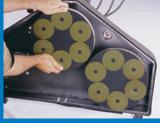

## SPECIFICATIONS

Order No: 219320

Motor: 5 HP; 3 Phase, 460V Current: 6 AMPS

Speed: 1725 RPM

Rear Wheels: 8"

3.5" Rear Casters: Vacuum Inlets: Dual 2"

4" Heavy Duty Rubber Dust Skirt: (2) 460V (1) 230V-277V Integrated Receptacles: Pad Drivers: (3) 12" Velcro Backed