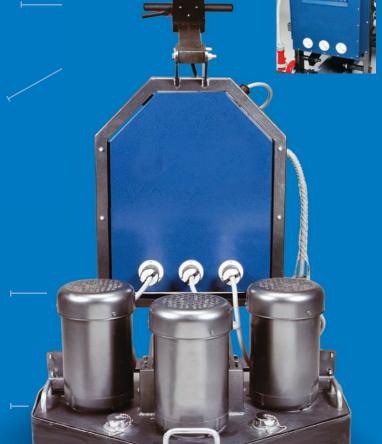

## Handle

Adjusts to the operator's height for increased comfort and reduced fatigue.

## Safety trigger

Stops the machine when the operator lets go of the handle.

> **Direct drive motors** 3 x 5 HP, 460V, 6 amp, 1725RPM.

> Effectively uses polishing pads from 16 through 3000 grit.

Built in volt meter Monitors electrical input.

Integrated electrical panel allows for easy access to circuit breakers and on-board power ports.

Polishing deck Pivots backward for fast, safe and easy tool change.

## SPECIFICATIONS

Order No: 219320

Motor: 5 HP; 3 Phase, 460V Current: 6 AMPS

Speed: 1725 RPM

Rear Wheels: 8"

3.5" Rear Casters: Vacuum Inlets: Dual 2"

4" Heavy Duty Rubber Dust Skirt: (2) 460V (1) 230V-277V Integrated Receptacles: Pad Drivers: (3) 12" Velcro Backed