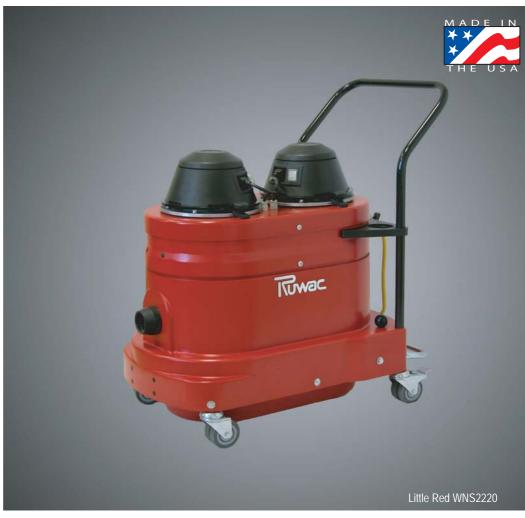

## WNS Series Intermittent Duty Vacuum

## SMALL IN SIZE. LARGE IN PERFORMANCE.

## WNS Series Intermittent Duty Vacuum

Expertly engineered with reliability and performance in mind.

Innovatively engineered, our modular housing is beyond durable. The compression cast composite fiberglass housing will never dent or rust, allowing for maximum longevity.

**FEATURES** 

| Technical Data                           | Baby Red WNS 1000  | Little Red WNS 2220 |
|------------------------------------------|--------------------|---------------------|
| Voltage                                  | 110*               | 110*                |
| Vacuum Pressure (Hg")                    | 7.9                | 7.1                 |
| Air Movement (CFM)                       | 112                | 200                 |
| Filter Area (ft <sup>2</sup> )           | 13 ft <sup>2</sup> | 13 ft <sup>2</sup>  |
| Filter Efficiency                        | 99.9% @0.5 microns | 99.9% @0.5 microns  |
| Noise Emission (dBA)                     | 76                 | 78                  |
| Inlet (in.)                              | 2"                 | 2"                  |
| Weight (lbs.)                            | 85                 | 90                  |
| L x W x H (in.)                          | 32 x 20 x 35       | 32 x 20 x 35        |
| t000 H 1 H 1 H 1 H 1 H 1 H 1 H 1 H 1 H 1 |                    |                     |