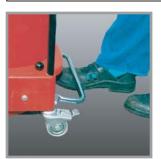

Get rid of collected waste fast. Located in the rear next to the heavy duty, self-locking double casters, the foot lever quick release makes emptying the 9 gallon drop down dust pan simple and quick.

All Ruwac's modular vacuums are upgradeable to accomodate HEPA (High Efficiency Particulate Air) filters should your application require one. Our HEPA filters are 99.99% efficient at 0.3 microns and individually DOP tested and certified.

\*220 volt single phase available

Specifications are subject to change without notice.

Our oversized filter allows large quanities of material to be filtered without loss of vacuum power.

Foot-lever actuated dustpan is ideal for dust-free emptying.