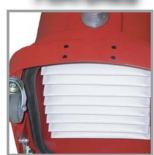

Ruwac's state-of-the-art filtration system is 99.9% efficient at 0.5 microns. Our oversized MicroClean filter eliminates premature clogging while increasing filter life. The external shaker reduces maintenance by allowing you to shake it free of debris as necessary.

Get rid of collected waste fast. Located in the rear next to the heavy duty, self-locking double casters, the foot lever quick release makes emptying the 9 gallon drop down dust pan simple and quick.

All Ruwac's modular vacuums are upgradeable to accomodate HEPA (High Efficiency Particulate Air) filters should your application require one. Our HEPA filters are 99.99% efficient at 0.3 microns and individually DOP tested and certified.