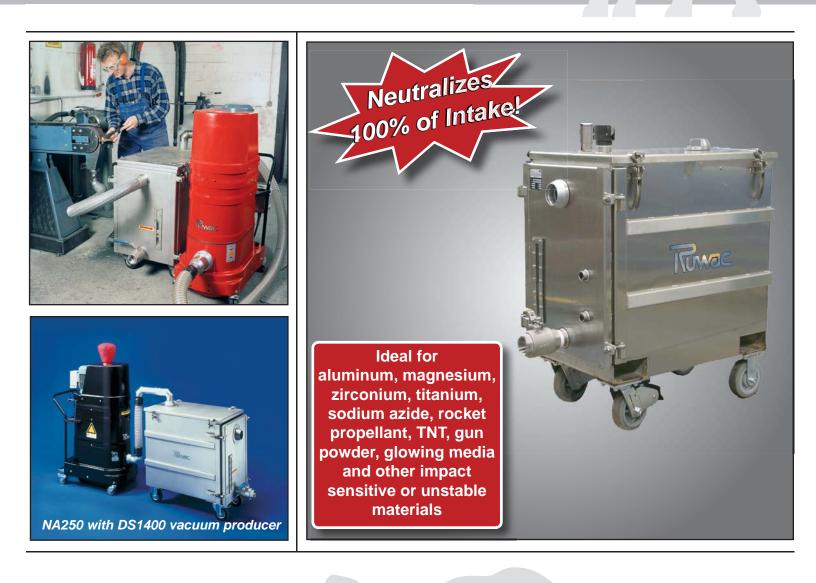

## NA 250 IMMERSION SEPARATOR

If you are vacuuming explosive, impact sensitive or unstable materials that may contain an ignition source, Ruwac's immersion separation systems will eliminate risk while keeping your workspace clean. With 30 years of proven performance technology, the NA 250 Immersion Separator is designed to work with any existing central or portable vacuum with at least 300 CFM. The NA 250 safely collects explosive or glowing media particulates entering the vacuum by immediately mixing them in a turbulent liquid bath. It then rapidly forces moving air and liquid to submerge and neutralize all collected particles. The process stops the already contained materials from finding any possible ignition source that could be introduced to the vacuum, guaranteeing a safe working environment and eliminating risk of an explosion.