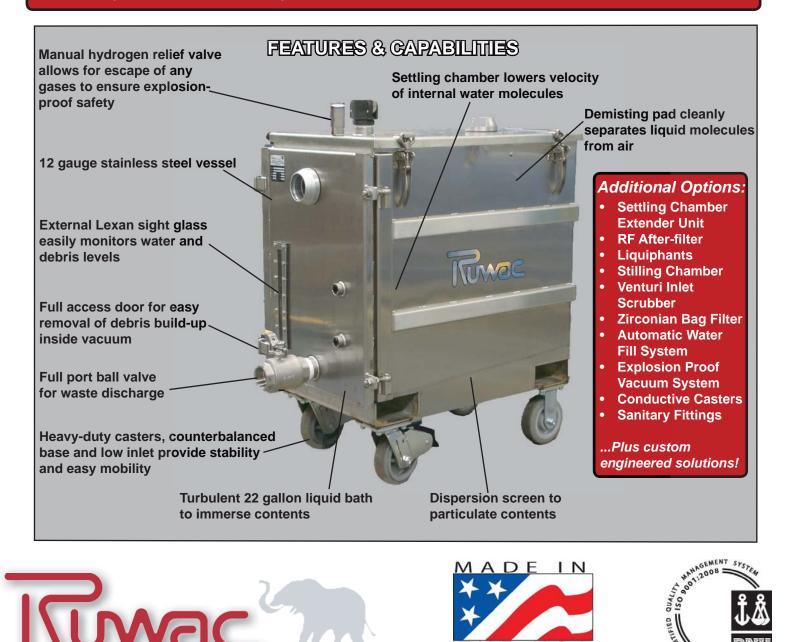

## NA 250 IMMERSION SEPARATOR

If you are vacuuming explosive, impact sensitive or unstable materials that may contain an ignition source, Ruwac's immersion separation systems will eliminate risk while keeping your workspace clean. With 30 years of proven performance technology, the NA 250 Immersion Separator is designed to work with any existing central or portable vacuum with at least 300 CFM. The NA 250 safely collects explosive or glowing media particulates entering the vacuum by immediately mixing them in a turbulent liquid bath. It then rapidly forces moving air and liquid to submerge and neutralize all collected particles. The process stops the already contained materials from finding any possible ignition source that could be introduced to the vacuum, guaranteeing a safe working environment and eliminating risk of an explosion.