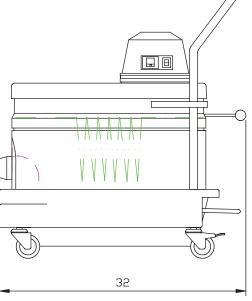

## **WNS 1000 Standard Specifications**

- 1.6 Hp 1200 Watt Motor
- 110 Volt, Single Phase, 60Hz, 12 Amps
- 13 ft<sup>2</sup> MicroClean Filter with Manual Shaker System
- 2" (51mm) Inlet Connection with Aluminum Cast Deflector
- · Standard "Acustek" Motors
- 9 Gallon, Foot Lever Actuated Dustpan
- · Counterbalanced Base with 3" (76mm) Heavy Duty Double Casters
- · Compression Cast Composite Modular Housing