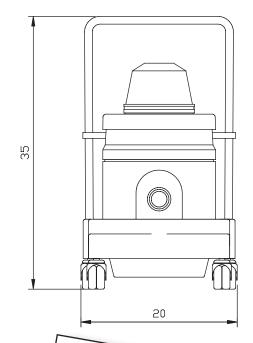

## **WNS 1000 Standard Specifications**

- 1.6 Hp 1200 Watt Motor
- 110 Volt, Single Phase, 60Hz, 12 Amps
- 13 ft<sup>2</sup> MicroClean Filter with Manual Shaker System
- 2" (51mm) Inlet Connection with Aluminum Cast Deflector
- · Standard "Acustek" Motors
- 9 Gallon, Foot Lever Actuated Dustpan
- · Counterbalanced Base with 3" (76mm) Heavy Duty Double Casters
- · Compression Cast Composite Modular Housing