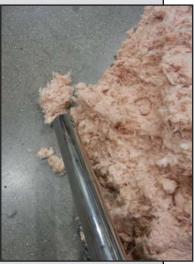

## The Attic Vac Insulation Removal Package

For the most complete insulation removal vacuum system, Ruwac highly recommends its Attic Vac insulation removal package. It features the WS2320-HD portable vacuum alongside a 55 gallon bulk separator drum with tipping mechanism and 3" x 50' hose making clean-up and disposal dust-free and easy! A full line of accessories and optional upgrades are also available to cater toward your particular maintenance needs.