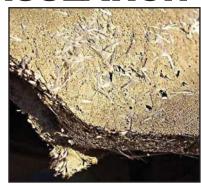

## **AVOID DANGEROUS CONTAMINANTS!**

The removal of blown-in insulation isn't an easy task, but Ruwac understands the necessity to provide a safe vacuum environment to extract materials without construction materials or dangerous contaminants getting in your way. That's why you need Ruwac's Attic Vac installation removal package. Featuring an astounding 11 Hg" of negative vacuum pressure -- the most powerful in the market -- and the ability to return only clean air, the Attic Vac can easily tackle any insulation job by containing and filtering harmful materials such as:

- Vermiculite
- Asbestos
- Mold
- Lead
- · Nails, staples and other insulation-related carpentry

On top of these key benefits, the Attic Vac also includes the following features that make every Ruwac your most dependable vacuum solution: