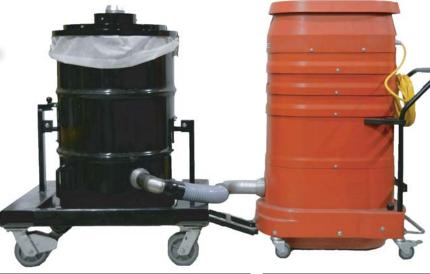

## The Attic Vac Insulation Removal Package

For the most complete insulation removal vacuum system, Ruwac highly recommends its Attic Vac insulation removal package. It features the WS2320-HD portable vacuum alongside a 55 gallon bulk separator drum with tipping mechanism and 3" x 50' hose making clean-up and disposal dust-free and easy! A full line of accessories and optional upgrades are also available to cater toward your particular maintenance needs.

| BULK-SEP     |                |
|--------------|----------------|
| Capacity     | 55 gallon      |
| Construction | 10 Gauge Steel |
| Inlet        | 3"             |

| WS2320-HD |                      |
|-----------|----------------------|
| Motor     | 240 V - Single Phase |
| Pressure  | 11 Hg"               |
| CFM       | 300                  |
| Filter    | 28 sq. ft.           |
| Inlet     | 3"                   |