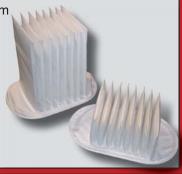

#### MICROCLEAN FILTRATION

Ruwac's industry-leading MicroClean filtration system outlasts and outperforms all others with a proven pleated style and external manual shaker. Combined with more usable surface and a lower face velocity, this filter prevents dry materials from prematurely clogging inside your direct bagging vacuum system.

- 99.99% efficient at 0.5 microns
- Proven pleated design
- 3-year filter guarantee