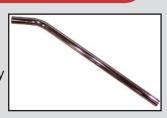

#### Wands

Wands are a great tool to help in your day to day use of your Ruwac vacuum system, as they help target materials during the clean-up

process, are ergonomically-friendly and extend out to hard-to-reach areas.