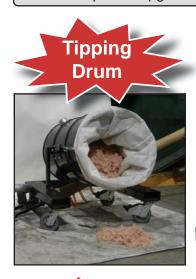

## The Attic Vac Insulation Removal Package

For the most complete insulation removal vacuum system, Ruwac highly recommends its Attic Vac insulation removal package. It features the WS2320-HD portable vacuum alongside a 55 gallon bulk separator drum with tipping mechanism and 3" x 50' hose making clean-up and disposal dust-free and easy! A full line of accessories and optional upgrades are also available to cater toward your particular maintenance needs.