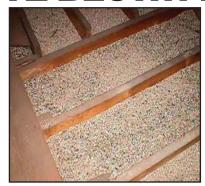

## **AVOID DANGEROUS CONTAMINANTS!**

The removal of blown-in insulation isn't an easy task, but Ruwac understands the necessity to provide a safe vacuum environment to extract materials without construction materials or dangerous contaminants getting in your way. That's why you need Ruwac's Attic Vac installation removal package. Featuring an astounding 11 Hg" of negative vacuum pressure -- the most powerful in the market -- and the ability to return only clean air, the Attic Vac can easily tackle any insulation job by containing and filtering harmful materials such as:

## The Attic Vac Insulation Removal Package

For the most complete insulation removal vacuum system, Ruwac highly recommends its Attic Vac insulation removal package. It features the WS2320-HD portable vacuum alongside a 55 gallon bulk separator drum with tipping mechanism and 3" x 50' hose making clean-up and disposal dust-free and easy! A full line of accessories and optional upgrades are also available to cater toward your particular maintenance needs.