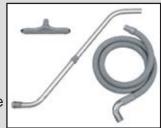

#### **Additional Hose Lengths**

Do you need a longer or wider hose? Ruwac offers a wide selection of hoses in all sizes and materials to ensure your vacuum system can handle removing any material!

#### Wands

Wands are a great tool to help in your day to day use of your Ruwac vacuum system, as they help target materials during the clean-up

process, are ergonomically-friendly and extend out to hard-to-reach areas.