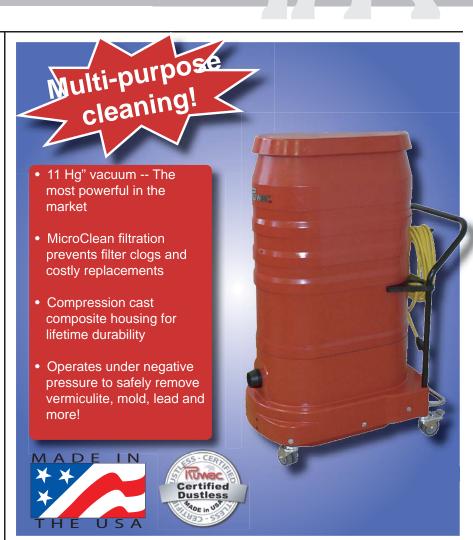

## **AVOID DANGEROUS CONTAMINANTS!**

The removal of blown-in insulation isn't an easy task, but Ruwac understands the necessity to provide a safe vacuum environment to extract materials without construction materials or dangerous contaminants getting in your way. That's why you need Ruwac's Attic Vac installation removal package. Featuring an astounding 11 Hg" of negative vacuum pressure -- the most powerful in the market -- and the ability to return only clean air, the Attic Vac can easily tackle any insulation job by containing and filtering harmful materials such as:

- · Compression cast composite housing will not dent, rust and is guaranteed for life
- · Certified dustless and sealed means no dust will find its way outside the vacuum unit
- Optional HEPA and ULPA ugrades allow for absolute air purification
- Multifunctional versatility gives the Attic Vac purpose outside of insulation removal
- Completely portable
- Easy to break down

## The Attic Vac Insulation Removal Package

For the most complete insulation removal vacuum system, Ruwac highly recommends its Attic Vac insulation removal package. It features the WS2320-HD portable vacuum alongside a 55 gallon bulk separator drum with tipping mechanism and 3" x 50' hose making clean-up and disposal dust-free and easy! A full line of accessories and optional upgrades are also available to cater toward your particular maintenance needs.