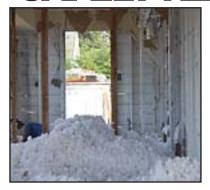

## **AVOID DANGEROUS CONTAMINANTS!**

The removal of blown-in insulation isn't an easy task, but Ruwac understands the necessity to provide a safe vacuum environment to extract materials without construction materials or dangerous contaminants getting in your way. That's why you need Ruwac's Attic Vac installation removal package. Featuring an astounding 11 Hg" of negative vacuum pressure -- the most powerful in the market -- and the ability to return only clean air, the Attic Vac can easily tackle any insulation job by containing and filtering harmful materials such as:

## The Attic Vac Insulation Removal Package

For the most complete insulation removal vacuum system, Ruwac highly recommends its Attic Vac insulation removal package. It features the WS2320-HD portable vacuum alongside a 55 gallon bulk separator drum with tipping mechanism and 3" x 50' hose making clean-up and disposal dust-free and easy! A full line of accessories and optional upgrades are also available to cater toward your particular maintenance needs.