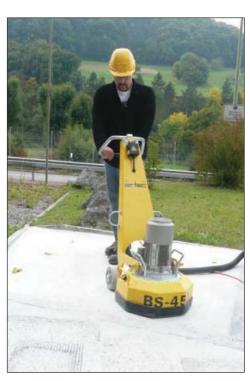

## **BS-450** HIGH PERFORMANCE PLANETARY POLISHER / GRINDER

WEIGHT: 255 LBS (116 KG)

OPTION: VARIABLE SPEED REGULATION OR SET SPEED DRIVE

VACUUM PORT: 2" (15 MM)

Handy Size! Great for residential jobs and small sized projects.

Planetary three heads technology Vaccum connections

Features a Removable Side Door that enables this machine to polish and grind up against the edge!