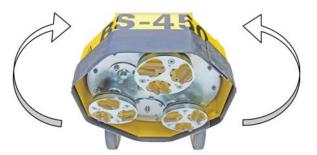

### **TECHNICAL DATA:**

MODEL NO. BS-450-EL (ELECTRIC)

POWER: 3 HP (2.2 KW) 230 V 1 PHASE

3 HP (2.2KW) 208 - 230 V / 460 V 3 PHASE

SPEED: 300 - 1700 RPM VARIABLE SPEED CONTROLLER

GRINDING WIDTH: 18" (450 MM) 3 TOOL HOLDERS WITH TOTAL OF 9 SEGMENTS

WEIGHT: 255 LBS (116 KG)

OPTION: VARIABLE SPEED REGULATION OR SET SPEED DRIVE

VACUUM PORT: 2" (15 MM)

Handy Size! Great for residential jobs and small sized projects.

Planetary three heads technology Vaccum connections