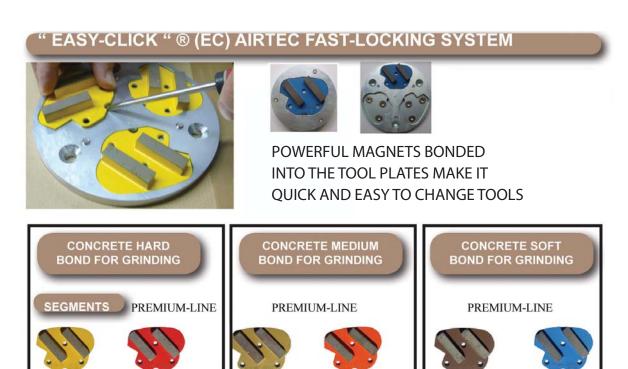

# **DIAMOND SEGMENTS AND PADS**

GRIT: -6-150

GRIT: -6-150

GRIT: -6-150

VELCRO-BACKING FOR PADS