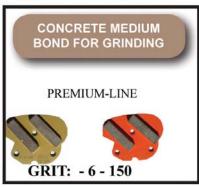

RIC)

POWER: 7.5 HP (5.5 KW ) 208-230 V / 460 V 3 PHASE SPEED RANGE: 300 - 1760 RPM VARIABLE DRIVE CONTROLLER

GRINDING WIDTH: 22" (550 MM) 3 TOOL HOLDERS WITH TOTAL OF 9 SEGMENTS

WEIGHT: 561 LBS (255 KG)

DIMENSIONS: WIDTH: 24" HEIGHT: 41" LENGTH: 67"

VACUUM PORT: 3 INCH PORT

# Shown here: BS-550 with Vacuum. Ask about our line of HEPA dust collectors.



## Planetary Drive System





### **FEATURES:**

- Restoring of Floors
- Levelling high spots
- Grinding and Polishing of floor surfaces
- Dust containment
- Steel construction
- Work all the way to the edge

#### PROFESSIONAL SURFACE PREPARATION **BS-550** THREE HEAD FLOOR SURFACER

## **APPLICATIONS:**

- Grinding
- Polishing
- Coating Removal
   Surface Preparation
  - Smoothening
    - Restoring

# DIAMOND SEGMENTS AND PADS















**VELCRO-BACKING** FOR PADS