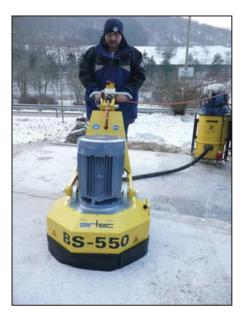

## BS-550 STURDY - COMPACT

# PROFESSIONAL SURFACE PREPARATION THREE HEAD FLOOR SURFACER

# Shown here: BS-550 with Vacuum. Ask about our line of HEPA dust collectors.