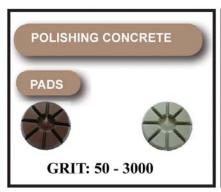

POWER: 7.5 HP (5.5 KW ) 208-230 V / 460 V 3 PHASE SPEED RANGE: 300 - 1760 RPM VARIABLE DRIVE CONTROLLER

GRINDING WIDTH: 22" (550 MM) 3 TOOL HOLDERS WITH TOTAL OF 9 SEGMENTS

WEIGHT: 561 LBS (255 KG)

DIMENSIONS: WIDTH: 24" HEIGHT: 41" LENGTH: 67"

VACUUM PORT: 3 INCH PORT

# Shown here: BS-550 with Vacuum. Ask about our line of HEPA dust collectors.



## Planetary Drive System





### **FEATURES:**

- Restoring of Floors
- Levelling high spots
- Grinding and Polishing of floor surfaces
- Dust containment
- Steel construction
- Work all the way to the edge

#### PROFESSIONAL SURFACE PREPARATION **BS-550** THREE HEAD FLOOR SURFACER

## **APPLICATIONS:**

- Grinding
- Polishing
- Coating Removal
   Surface Preparation
  - Smoothening
    - Restoring

# DIAMOND SEGMENTS AND PADS















**VELCRO-BACKING** FOR PADS