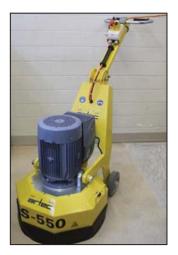

## BS-550 STURDY - COMPACT

# PROFESSIONAL SURFACE PREPARATION THREE HEAD FLOOR SURFACER

#### PROFESSIONAL SURFACE PREPARATION **BS-550** THREE HEAD FLOOR SURFACER