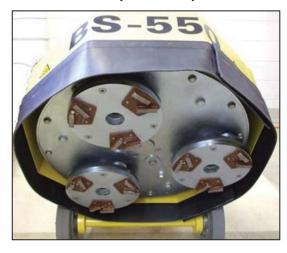

#### **TECHNICAL DATA:**

MODEL NO. BS-550-EL (ELECTRIC)

POWER: 7.5 HP (5.5 KW ) 208-230 V / 460 V 3 PHASE SPEED RANGE: 300 - 1760 RPM VARIABLE DRIVE CONTROLLER

GRINDING WIDTH: 22" (550 MM) 3 TOOL HOLDERS WITH TOTAL OF 9 SEGMENTS

## Planetary Drive System

# DIAMOND SEGMENTS AND PADS

**VELCRO-BACKING** FOR PADS