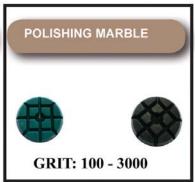

WER: 7.5 HP (5.5 KW ) 208-230 V / 460 V 3 PHASE SPEED RANGE: 300 - 1760 RPM VARIABLE DRIVE CONTROLLER

GRINDING WIDTH: 22" (550 MM) 3 TOOL HOLDERS WITH TOTAL OF 9 SEGMENTS

WEIGHT: 561 LBS (255 KG)

DIMENSIONS: WIDTH: 24" HEIGHT: 41" LENGTH: 67"

VACUUM PORT: 3 INCH PORT

# Shown here: BS-550 with Vacuum. Ask about our line of HEPA dust collectors.



## Planetary Drive System





### **FEATURES:**

- Restoring of Floors
- Levelling high spots
- Grinding and Polishing of floor surfaces
- Dust containment
- Steel construction
- Work all the way to the edge

#### PROFESSIONAL SURFACE PREPARATION **BS-550** THREE HEAD FLOOR SURFACER

## **APPLICATIONS:**

- Grinding
- Polishing
- Coating Removal
   Surface Preparation
  - Smoothening
    - Restoring

# DIAMOND SEGMENTS AND PADS















**VELCRO-BACKING** FOR PADS