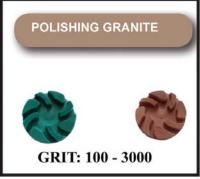

POWER: 7.5 HP (5.5 KW ) 208-230 V / 460 V 3 PHASE SPEED RANGE: 300 - 1760 RPM VARIABLE DRIVE CONTROLLER

GRINDING WIDTH: 22" (550 MM) 3 TOOL HOLDERS WITH TOTAL OF 9 SEGMENTS

WEIGHT: 561 LBS (255 KG)

DIMENSIONS: WIDTH: 24" HEIGHT: 41" LENGTH: 67"

VACUUM PORT: 3 INCH PORT

# Shown here: BS-550 with Vacuum. Ask about our line of HEPA dust collectors.



## Planetary Drive System





### **FEATURES:**

- Restoring of Floors
- Levelling high spots
- Grinding and Polishing of floor surfaces
- Dust containment
- Steel construction
- Work all the way to the edge

#### PROFESSIONAL SURFACE PREPARATION **BS-550** THREE HEAD FLOOR SURFACER

## **APPLICATIONS:**

- Grinding
- Polishing
- Coating Removal
   Surface Preparation
  - Smoothening
    - Restoring

# DIAMOND SEGMENTS AND PADS















**VELCRO-BACKING** FOR PADS