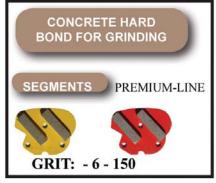

CTRIC)

POWER: 7.5 HP (5.5 KW ) 208-230 V / 460 V 3 PHASE SPEED RANGE: 300 - 1760 RPM VARIABLE DRIVE CONTROLLER

GRINDING WIDTH: 22" (550 MM) 3 TOOL HOLDERS WITH TOTAL OF 9 SEGMENTS

WEIGHT: 561 LBS (255 KG)

DIMENSIONS: WIDTH: 24" HEIGHT: 41" LENGTH: 67"

VACUUM PORT: 3 INCH PORT

# Shown here: BS-550 with Vacuum. Ask about our line of HEPA dust collectors.



## Planetary Drive System





### **FEATURES:**

- Restoring of Floors
- Levelling high spots
- Grinding and Polishing of floor surfaces
- Dust containment
- Steel construction
- Work all the way to the edge

#### PROFESSIONAL SURFACE PREPARATION **BS-550** THREE HEAD FLOOR SURFACER

## **APPLICATIONS:**

- Grinding
- Polishing
- Coating Removal
   Surface Preparation
  - Smoothening
    - Restoring

# DIAMOND SEGMENTS AND PADS















**VELCRO-BACKING** FOR PADS