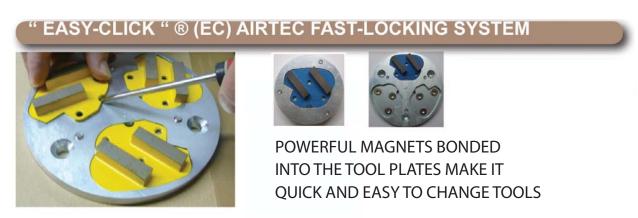

LECTRIC)

POWER: 7.5 HP (5.5 KW ) 208-230 V / 460 V 3 PHASE SPEED RANGE: 300 - 1760 RPM VARIABLE DRIVE CONTROLLER

GRINDING WIDTH: 22" (550 MM) 3 TOOL HOLDERS WITH TOTAL OF 9 SEGMENTS

WEIGHT: 561 LBS (255 KG)

DIMENSIONS: WIDTH: 24" HEIGHT: 41" LENGTH: 67"

VACUUM PORT: 3 INCH PORT

# Shown here: BS-550 with Vacuum. Ask about our line of HEPA dust collectors.



## Planetary Drive System





### **FEATURES:**

- Restoring of Floors
- Levelling high spots
- Grinding and Polishing of floor surfaces
- Dust containment
- Steel construction
- Work all the way to the edge

#### PROFESSIONAL SURFACE PREPARATION **BS-550** THREE HEAD FLOOR SURFACER

## **APPLICATIONS:**

- Grinding
- Polishing
- Coating Removal
   Surface Preparation
  - Smoothening
    - Restoring

# DIAMOND SEGMENTS AND PADS















**VELCRO-BACKING** FOR PADS