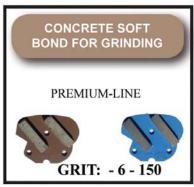

C)

POWER: 7.5 HP (5.5 KW ) 208-230 V / 460 V 3 PHASE SPEED RANGE: 300 - 1760 RPM VARIABLE DRIVE CONTROLLER

GRINDING WIDTH: 22" (550 MM) 3 TOOL HOLDERS WITH TOTAL OF 9 SEGMENTS

WEIGHT: 561 LBS (255 KG)

DIMENSIONS: WIDTH: 24" HEIGHT: 41" LENGTH: 67"

VACUUM PORT: 3 INCH PORT

# Shown here: BS-550 with Vacuum. Ask about our line of HEPA dust collectors.



## Planetary Drive System





### **FEATURES:**

- Restoring of Floors
- Levelling high spots
- Grinding and Polishing of floor surfaces
- Dust containment
- Steel construction
- Work all the way to the edge

#### PROFESSIONAL SURFACE PREPARATION **BS-550** THREE HEAD FLOOR SURFACER

## **APPLICATIONS:**

- Grinding
- Polishing
- Coating Removal
   Surface Preparation
  - Smoothening
    - Restoring

# DIAMOND SEGMENTS AND PADS















**VELCRO-BACKING** FOR PADS