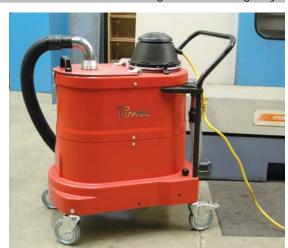

The SumpPro Lite features a compact design with heavy duty, locking casters and a full handlebar for complete portability. A top-hinged door allows quick access to a 4 gallon chip basket to easily empty collected chips, and a 2 inch, clear drain hose permits easy drainage of collected liquids. An optional return pump is also available to efficiently pump liquids for continued use or relocation. Constructed with compression cast composite modular housing, the SumpPro Lite is virtually indestructable and corrosion, dent and rust resistant, ensuring maximum longevity

and minimal maintenance.

Don't worry about spillage, the SumpPro Lite is equipped with positive closure float а assembly to automatically stop the vacuum when full and prevent overfilling. A full range of accessories and tools are available to customize the **SumpPro** Lite to your application.

#### FEATURES

4 Gallon chip basket separates and collects chips from liquid while allowing easy disposal.

Large inlet allows maximum chip collection and hinged top door gives quick access to chip basket.

Compression cast composite housing is extremely durable and dent, corrosion and rust resistant.

Distributed by:

As an added safety mesasure, a positive closure float assembly prevents machine from overfilling.