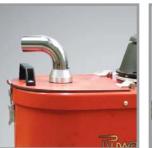

The SumpPro Lite features a compact design with heavy duty, locking casters and a full handlebar for complete portability. A top-hinged door allows quick access to a 4 gallon chip basket to easily empty collected chips, and a 2 inch, clear drain hose permits easy drainage of collected liquids. An optional return pump is also available to efficiently pump liquids for continued use or relocation. Constructed with compression cast composite modular housing, the SumpPro Lite is virtually indestructable and corrosion, dent and rust resistant, ensuring maximum longevity

\*220 volt single phase available

Specifications are subject to change without notice.

An external 2" discharge hose allows liquid collection to be drained to alternate locations.

Latta Equipment 330 E Hebron St Ste J Charlotte, NC 28273