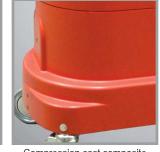

The SumpPro Lite features a compact design with heavy duty, locking casters and a full handlebar for complete portability. A top-hinged door allows quick access to a 4 gallon chip basket to easily empty collected chips, and a 2 inch, clear drain hose permits easy drainage of collected liquids. An optional return pump is also available to efficiently pump liquids for continued use or relocation. Constructed with compression cast composite modular housing, the SumpPro Lite is virtually indestructable and corrosion, dent and rust resistant, ensuring maximum longevity

Compression cast composite housing is extremely durable and dent, corrosion and rust resistant.

Distributed by:

As an added safety mesasure, a positive closure float assembly prevents machine from overfilling.