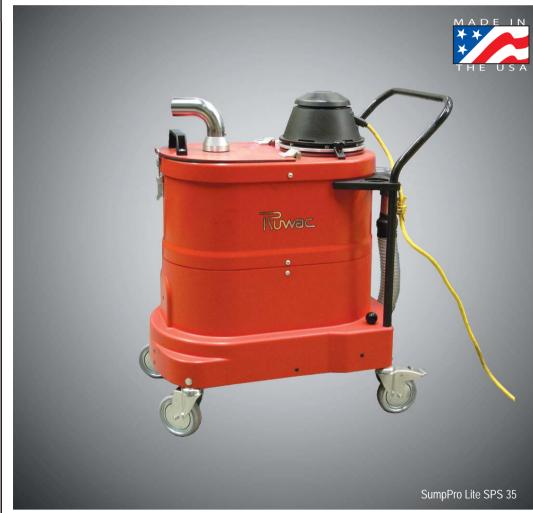

## **SPS 35** Sump/Slurry Vacuum

The SumpPro Lite features a compact design with heavy duty, locking casters and a full handlebar for complete portability. A top-hinged door allows quick access to a 4 gallon chip basket to easily empty collected chips, and a 2 inch, clear drain hose permits easy drainage of collected liquids. An optional return pump is also available to efficiently pump liquids for continued use or relocation. Constructed with compression cast composite modular housing, the SumpPro Lite is virtually indestructable and corrosion, dent and rust resistant, ensuring maximum longevity

and minimal maintenance.

Don't worry about spillage, the SumpPro Lite is equipped with positive closure float а assembly to automatically stop the vacuum when full and prevent overfilling. A full range of accessories and tools are available to customize the **SumpPro** Lite to your application.