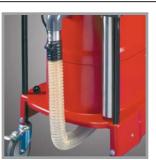

The SumpPro Lite features a compact design with heavy duty, locking casters and a full handlebar for complete portability. A top-hinged door allows quick access to a 4 gallon chip basket to easily empty collected chips, and a 2 inch, clear drain hose permits easy drainage of collected liquids. An optional return pump is also available to efficiently pump liquids for continued use or relocation. Constructed with compression cast composite modular housing, the SumpPro Lite is virtually indestructable and corrosion, dent and rust resistant, ensuring maximum longevity

Compression cast composite housing is extremely durable and dent, corrosion and rust resistant.

Distributed by:

As an added safety mesasure, a positive closure float assembly prevents machine from overfilling.

\*220 volt single phase available

Specifications are subject to change without notice.

An external 2" discharge hose allows liquid collection to be drained to alternate locations.

Latta Equipment 330 E Hebron St Ste J Charlotte, NC 28273