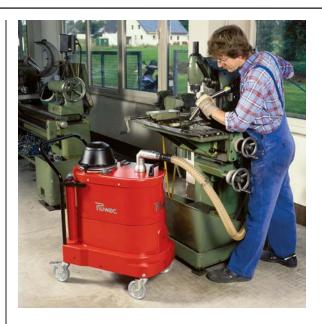

Collecting and separating chips has never been easier! With Ruwac's SumpPro Lite SPS 35 Sump Vacuum, chips and coolant are guickly collected and separated, reducing downtime and maintenance and allowing for increased production.

The SumpPro Lite features a compact design with heavy duty, locking casters and a full handlebar for complete portability. A top-hinged door allows quick access to a 4 gallon chip basket to easily empty collected chips, and a 2 inch, clear drain hose permits easy drainage of collected liquids. An optional return pump is also available to efficiently pump liquids for continued use or relocation. Constructed with compression cast composite modular housing, the SumpPro Lite is virtually indestructable and corrosion, dent and rust resistant, ensuring maximum longevity