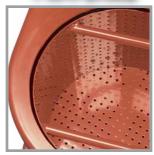

The SumpPro Lite features a compact design with heavy duty, locking casters and a full handlebar for complete portability. A top-hinged door allows quick access to a 4 gallon chip basket to easily empty collected chips, and a 2 inch, clear drain hose permits easy drainage of collected liquids. An optional return pump is also available to efficiently pump liquids for continued use or relocation. Constructed with compression cast composite modular housing, the SumpPro Lite is virtually indestructable and corrosion, dent and rust resistant, ensuring maximum longevity

#### FEATURES

4 Gallon chip basket separates and collects chips from liquid while allowing easy disposal.

Large inlet allows maximum chip collection and hinged top door gives quick access to chip basket.